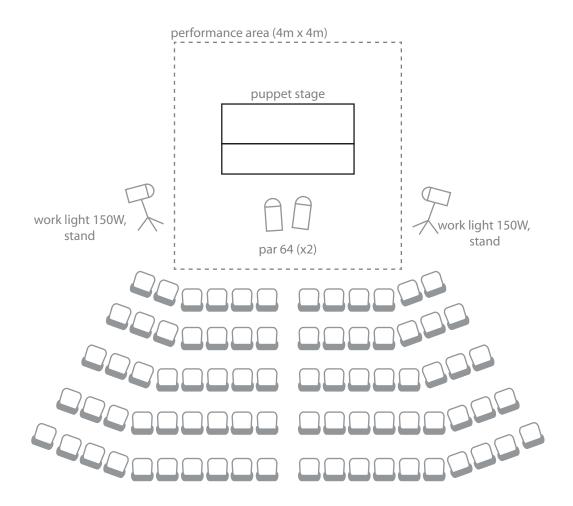

Lights (indoor performances and outdoor night performances only)

- PAR 64, long black, lamp: CP 62 1000W 2 pieces
- Worklights 150W 2 pieces (we will provide our own)
- Light console (for PAR lights)
- Cables & stands

*NOTE*: Lighting is for performance area, puppet stage, back wall of puppet stage and performers (no specialized/focus lighting necessary). Minimally, we can bring our own work lights; in this case, all we need are two 230V / 16A sockets electric cables, and stands.

## Other

- Performance space: theater, garden, park, quiet town square, tent, cultural center, café, etc.
- Minimal performance space: 4m x 4m
- If performance space is a raised stage, we recommend 50cm maximum height (or use elevated seating)
- Seating for audience (chairs, benches, cushions for front row)
- We recommend maximum audience of 80 people