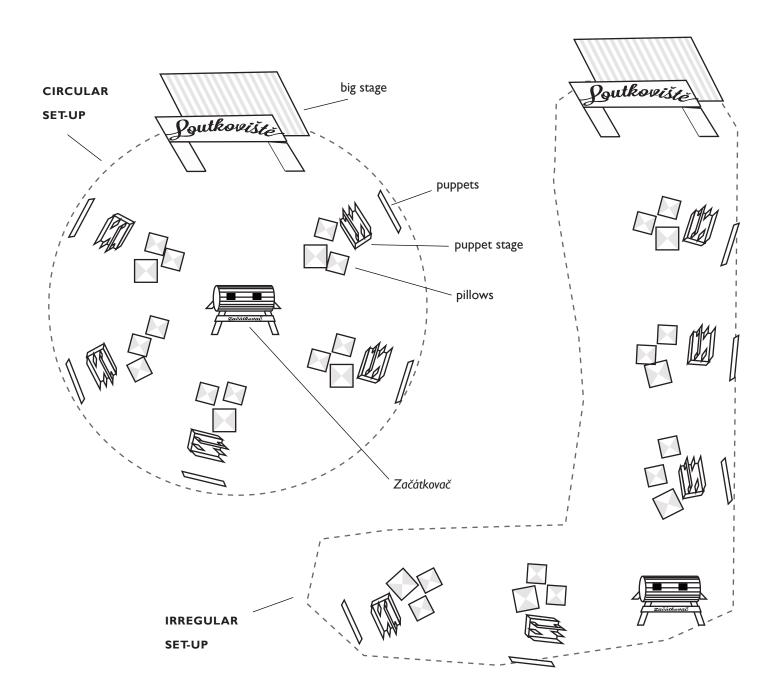

## LOUTKOVIŠTĚ | TECHNICAL RIDER

**SPATIAL** Suitable for indoor and outdoor venues

**REQUIREMENTS** Ideal dimensions: a circular area\* of 10 m diameter x 3 m (clearance)

Minimal dimensions: a circular area\* of 8 m x 2,5 m (clearance)

\* Loutkoviště can be set up in an irregular space

in accordance with available space (see below)

**TECHNICAL** For indoor and night performances, we recommend basic static lighting

**SPECS** For daytime outdoor performances, no lighting or other electronic equipment is required