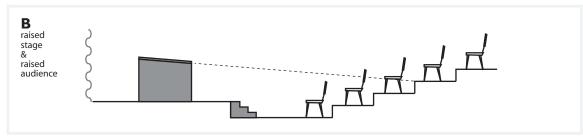

If possible, performance area can be on a raised proscenium-style stage ( $\bf A, B \ \& C$ , below),

but we can also perform for smaller audiences at same level (**D**)

Seating for audience should be provided by venue (non-elevated or low elevations seating)

SEATING FORMATS