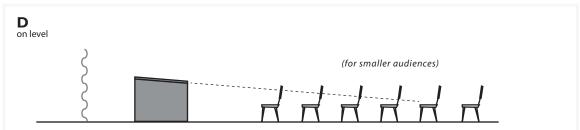

If possible, performance area can be on a raised proscenium-style stage ( $\bf A, B \ \& C$ , below),

but we can also perform for smaller audiences at same level (**D**)

Seating for audience should be provided by venue (non-elevated or low elevations seating)

SEATING FORMATS