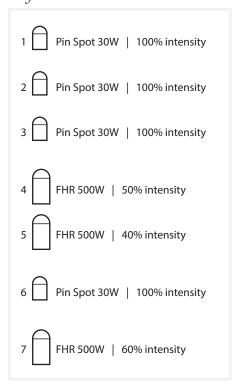

## Notes

Ideal performance area = 5m (wide) x 4.75m (deep)
Use dimmer to balance light intensity (see Key, left)
Performance area should be lit as follows: