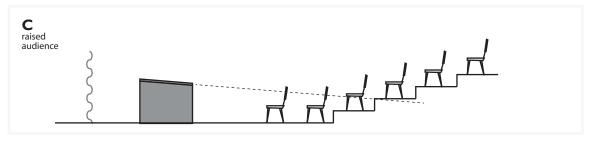

If possible, performance area can be on a raised proscenium-style stage ( $\bf A, B \ \& C$ , below),

but we can also perform for smaller audiences at same level (**D**)

Seating for audience should be provided by venue (non-elevated or low elevations seating)

SEATING FORMATS