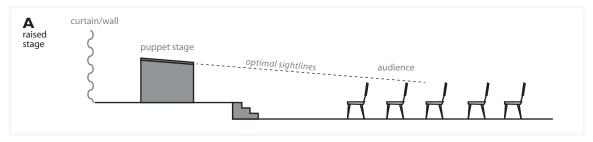

If possible, performance area can be on a raised proscenium-style stage ( $\bf A, B \ \& C$ , below),

but we can also perform for smaller audiences at same level (**D**)

Seating for audience should be provided by venue (non-elevated or low elevations seating)

SEATING FORMATS