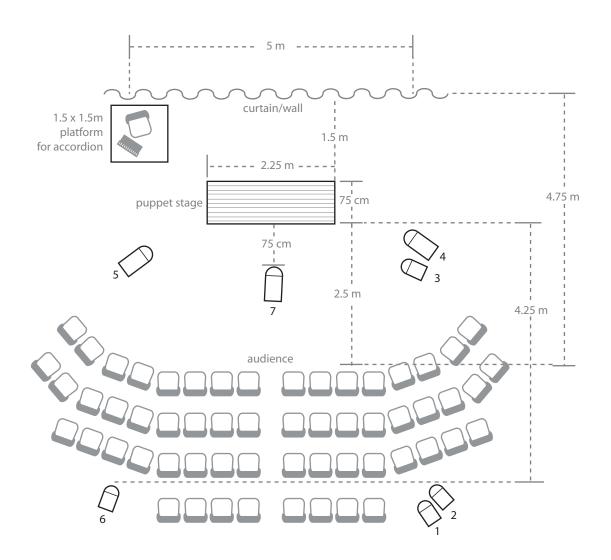

## SMYSL KURA | STAGE & LIGHT PLAN\*

\*For indoor and outdoor nighttime performances

## Notes

Ideal performance area = 5m (wide) x 4.75m (deep)
Use dimmer to balance light intensity (see Key, left)
Performance area should be lit as follows:

**VENUE** Suitable for indoor or outdoor, day or night performances

**SPECS** Ideal performance area: 5m (width) x 4.75m (depth) x 3m clearance (ceiling height)

Minimum performance area: 4.5m (width) x 4m (depth) x 2.5m clearance (ceiling height)

Maximum capacity: 100 people

**TECHNICAL** For indoor and night performances, we recommend basic static lighting (see light plan, below)

**SPECS** For daytime outdoor performances, no lighting or other electronic equipment is required