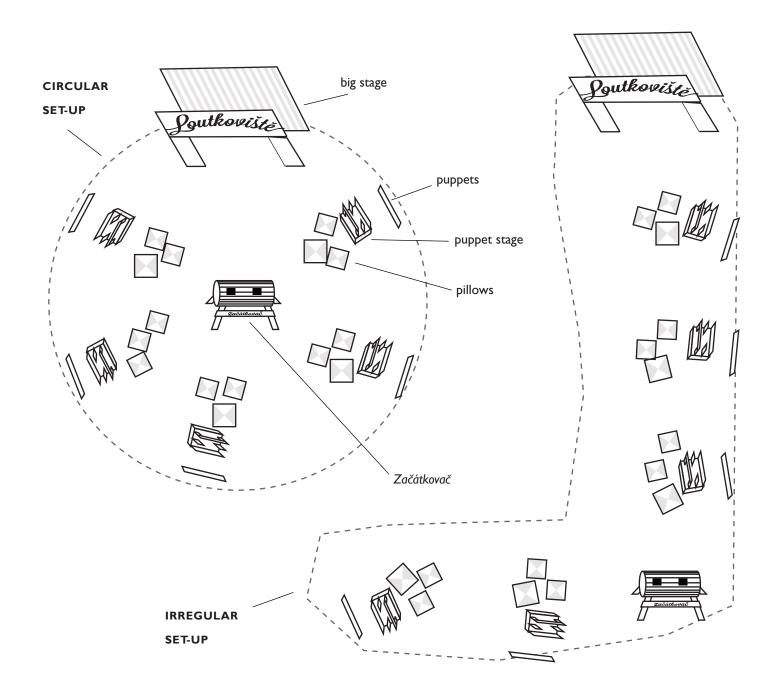

## LOUTKOVIŠTĚ | TECHNICAL RIDER

**SPATIAL** Suitable for indoor and outdoor venues

**REQUIREMENTS** Ideal dimensions: circular area\* of 10 m diameter with 3 m height/clearance

Minimal dimensions: circular area\* of 8 m diameter with 2.5 m height/clearance

\* Loutkoviště can be set up in an irregular configuration or more restricted area according to the dimensions of space available (see below)

TECHNICAL SPECS

For indoor and night-time venues, *Loutkoviště* requires basic theatre lighting

Personnel: 2 (1 animator + 1 assistant)

**LOUTKOVIŠTĚ** 

60 puppets + 5 small stages

**INCLUDES** 

One large stage (arch and curtain)

One story-making machine ('Začátkovač') with over 1,300 possible story combinations

15 pillows, and other accessories

**PROMOTIONAL** 

Video trailer: https://vimeo.com/358512309

**MATERIALS** 

Web page: http://waxwingtheatre.com/loutkoviste

Facebook (all photos): <a href="http://waxwingtheatre.com/loutkoviste/#photos">http://waxwingtheatre.com/loutkoviste/#photos</a>