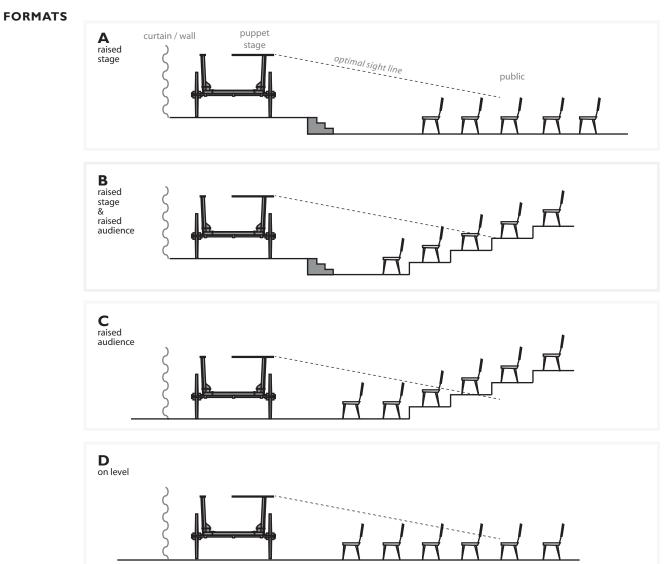

## SEATING

## **ROK PRASETE** | TECHNICAL REQUIREMENTS

| VENUE     | Suitable for indoor or outdoor, day or night performances                                                                                       |
|-----------|-------------------------------------------------------------------------------------------------------------------------------------------------|
| SPECS     | For indoor or outdoor nighttime performances, the organizing festival or theater should provide basic lighting ( <i>see light plan, below</i> ) |
|           | Ideal performance area: 5m (wide) x 4,7m (deep) x 3m clearance (ceiling height)                                                                 |
|           | For possible seating formats, see <b>A</b> , <b>B</b> , <b>C</b> & <b>D</b> , below                                                             |
|           | Maximum capacity: 100 people                                                                                                                    |
|           |                                                                                                                                                 |
| TECHNICAL | For indoor and night performances, we recommend basic static lighting                                                                           |
| SPECS     | For daytime outdoor performances, no lighting or other electronic equipment is required                                                         |
|           | Amplification: none required                                                                                                                    |
|           |                                                                                                                                                 |
| SETUP     | Setup time for indoor and nighttime performances (including light setup) = 2 hours                                                              |
|           | Setup time for daytime open air performances = 90 min.                                                                                          |
|           | Performance time = 55 min.                                                                                                                      |
|           | Strike time = 1 hour                                                                                                                            |