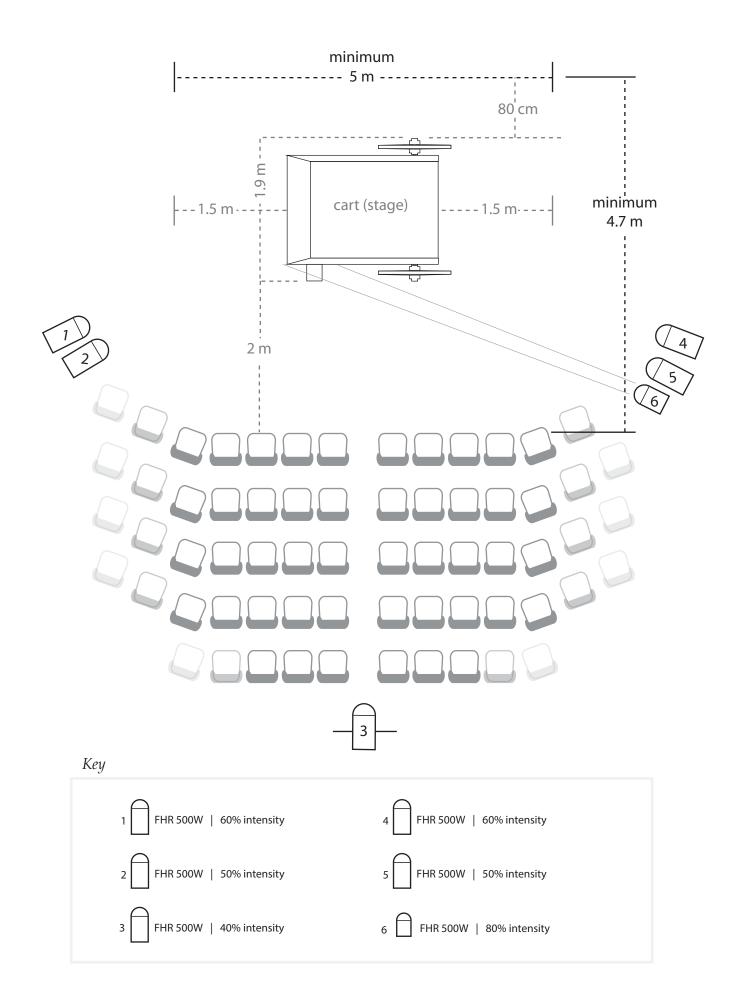

## **ROK PRASETE** | STAGE & LIGHT PLAN\*

\*For indoor and outdoor nighttime performances. This plan is intended only as a working reference (i.e. to give an example of what is suitable for this performance. It can be modified according to available inventory and format of site or venue.